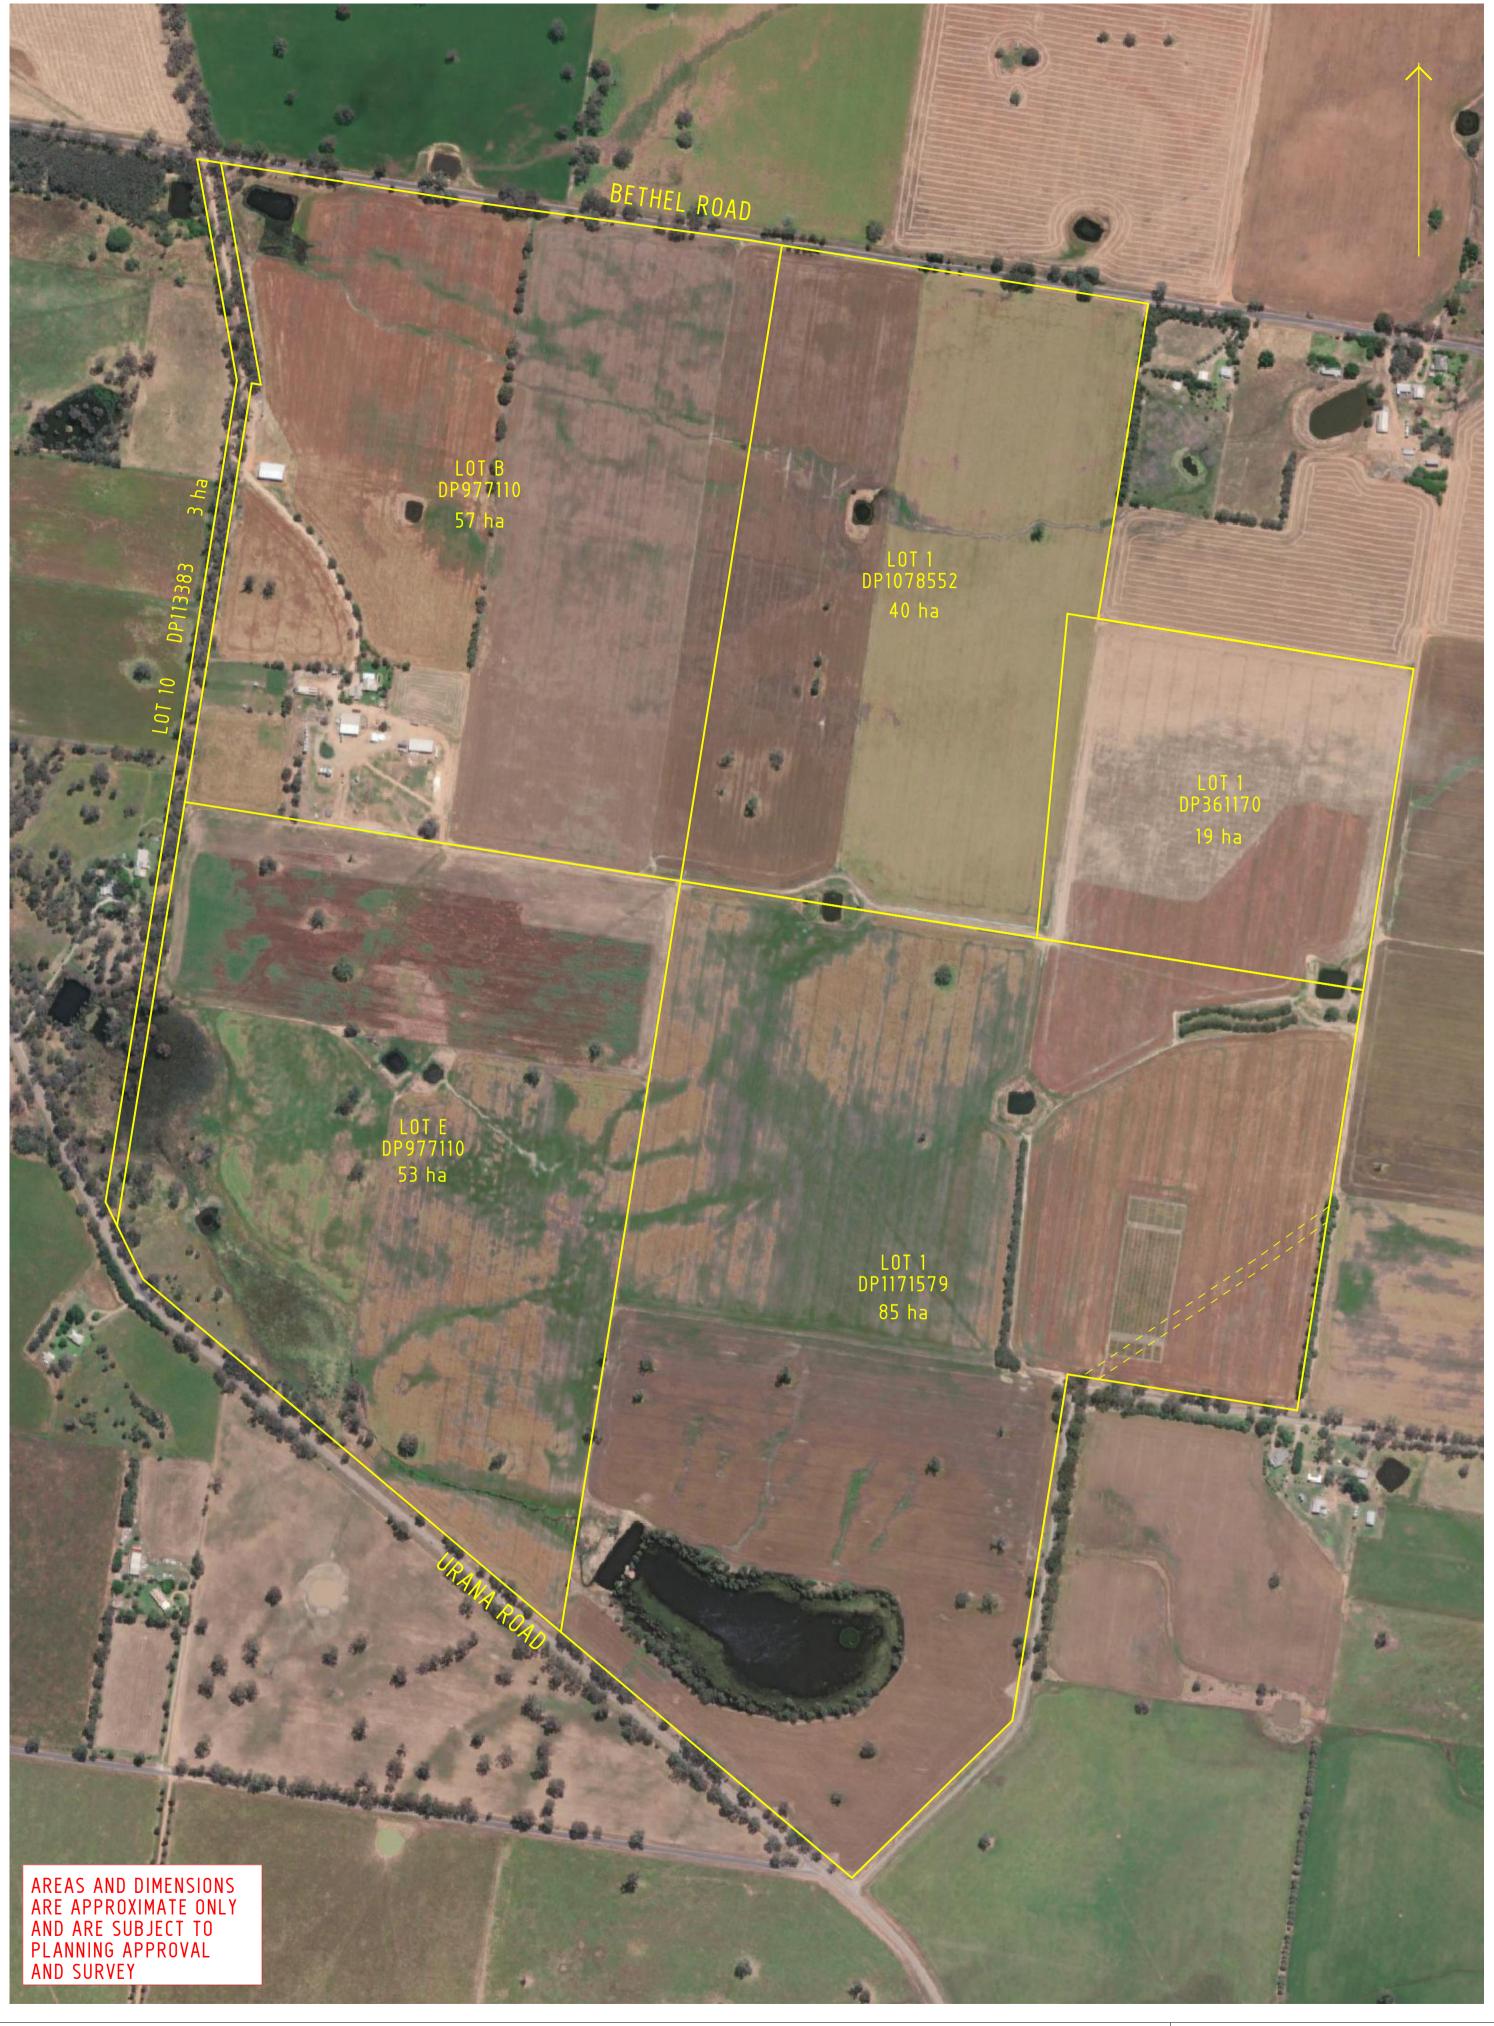

SHEET 1 OF 3 SHEETS REF: 24040 DATE: 23/07/2024

ORIGINAL SHEET
SCALE SIZE
1:5000 @ A2
LENGTHS ARE IN METRES

PLAN OF EXISTING TITLES AT 88 BETHEL ROAD, BURRUMBUTTOCK

## WALPOLE SURVEYING

LAND SURVEYORS

465 Smollett Street, ALBURY NSW 2640
t: 02 6021 2233 f: 02 6021 1411
i: www.walpolesurveying.com.au

SHEET 2 OF 3 SHEETS REF: 24040 DATE: 23/07/2024

ORIGINAL SHEET
SCALE SIZE
1:5000 @ A2
LENGTHS ARE IN METRES