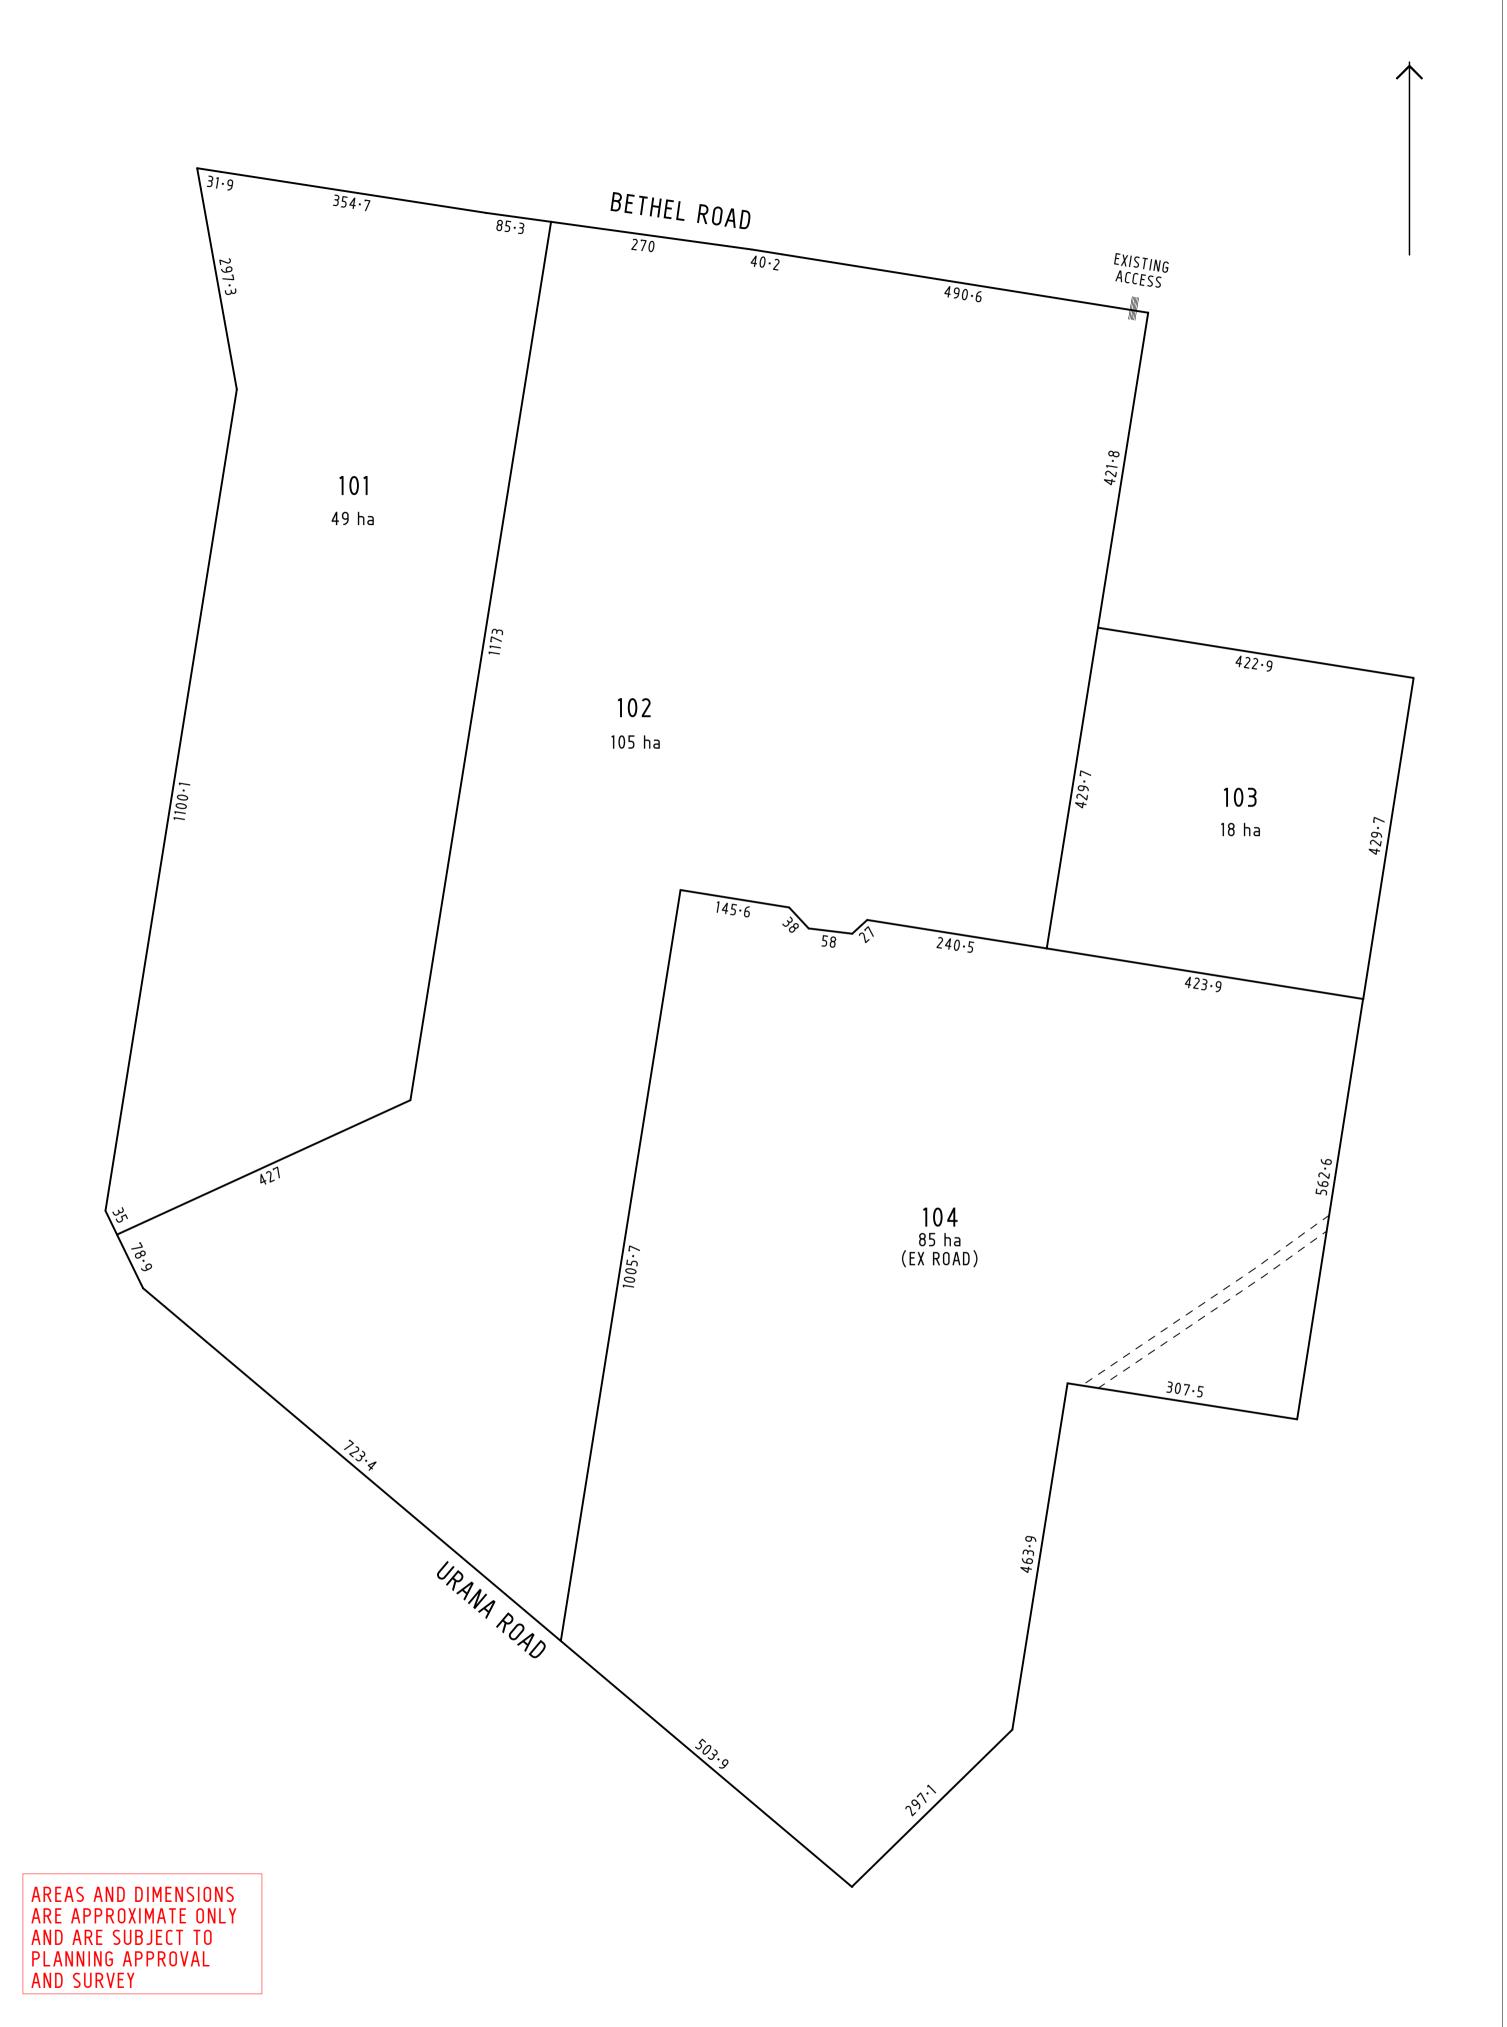

LENGTHS ARE IN METRES

PLAN OF PROPOSED SUBDIVISION OF LOT B
IN DP977110 AND LOT 1 IN DP361170 AND
LOT E IN DP977110 AND LOT 1 IN
DP1078552 AND LOT 1 IN DP1171579 AND
LOT 10 IN DP113383

## WALPOLE SURVEYING

LAND SURVEYORS

465 Smollett Street, ALBURY NSW 2640
t: 02 6021 2233 f: 02 6021 1411
i: www.walpolesurveying.com.au