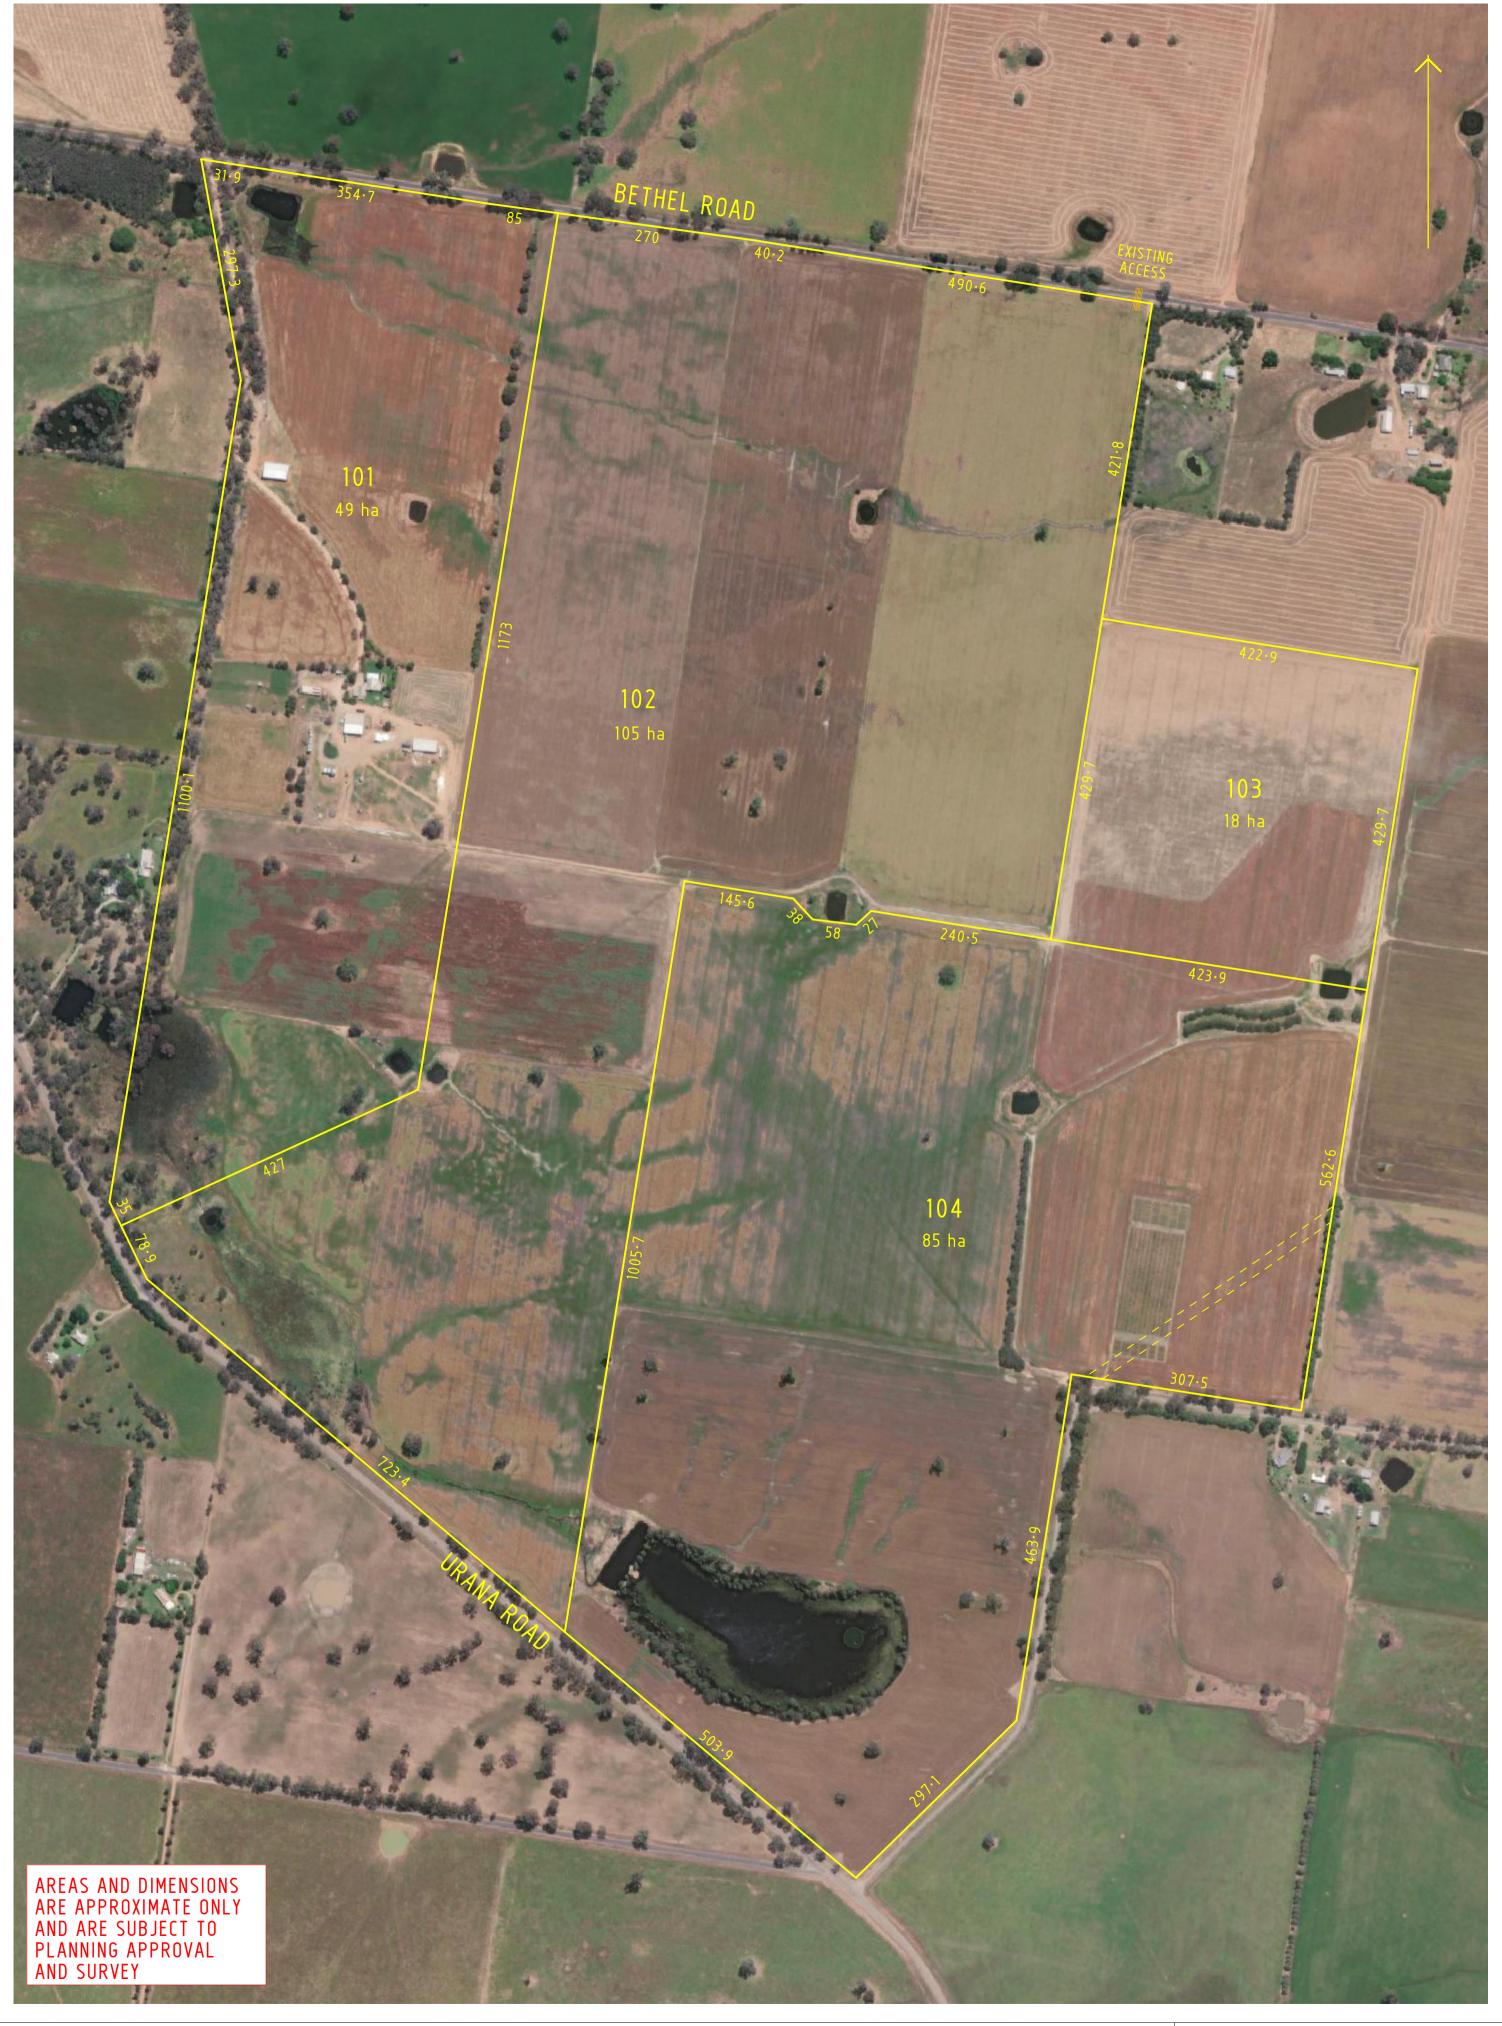

PLAN OF PROPOSED SUBDIVISION OF LOT B
IN DP977110 AND LOT 1 IN DP361170 AND
LOT E IN DP977110 AND LOT 1 IN
DP1078552 AND LOT 1 IN DP1171579 AND
LOT 10 IN DP113383

## WALPOLE SURVEYING

LAND SURVEYORS

465 Smollett Street, ALBURY NSW 2640
t: 02 6021 2233 f: 02 6021 1411
i: www.walpolesurveying.com.au

SHEET 3 OF 3 SHEETS REF: 24040

ORIGINAL SHEET SCALE SIZE 1:5000 @ A2